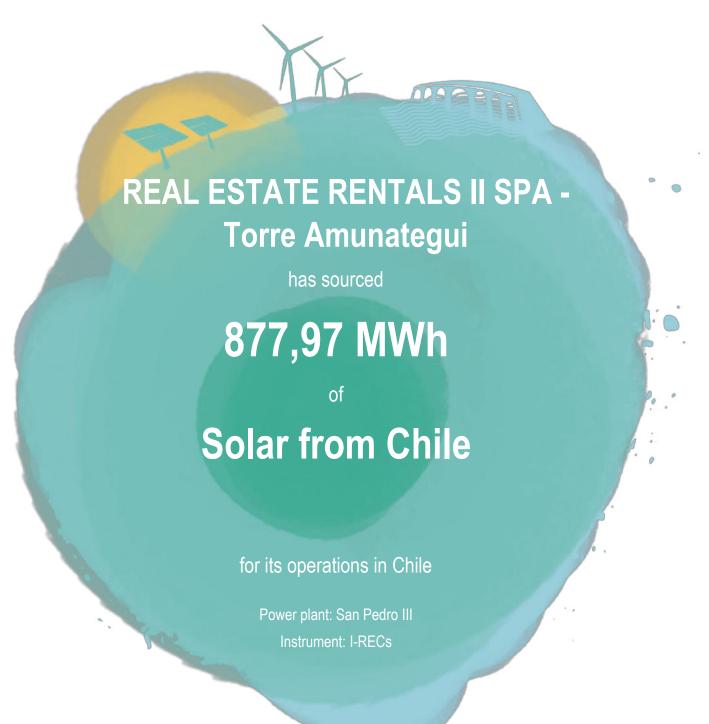

### INMOBILIARIA RENTAS II SPA - TORRE AMUNATEGUI

by

#### KINECT ENERGY GREEN SERVICES A.S.

confirming the Redemption of

877.970000

I-REC Certificates, representing 877.970000 MWh of electricity generated from renewable sources

This Statement relates to electricity consumption located at or in

# Chile

in respect of the reporting period

2023-01-01 to 2023-12-31

The stated Redemption Purpose is

Redeemed for the benefit of INMOBILIARIA RENTAS II SPA - Torre Amunategui for 2023

### **Production Device Details**

| Device           | Country of<br>Origin | Energy<br>Source | Technology           | Supported | Commissioning<br>Date | Carbon (CO <sub>2</sub> /<br>MWh) |
|------------------|----------------------|------------------|----------------------|-----------|-----------------------|-----------------------------------|
| SAN PEDRO<br>III | Chile                | Solar            | PV Ground<br>mounted | No        | 2016-09-24            | 0.000000                          |